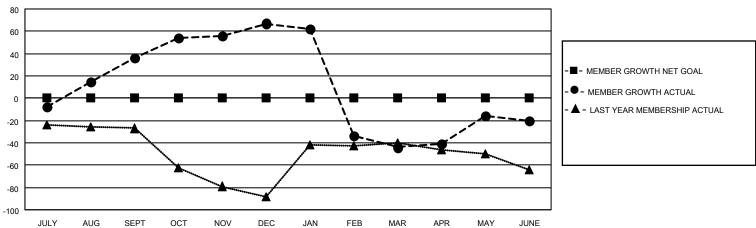

## MONTHLY MEMBERSHIP PROGRESS REPORT

LOCATION TEXAS District 2 T1 Results as of: 6/30/2021

| Clubs         |               |             |               | Members               |                         |                         |                                                    |  |
|---------------|---------------|-------------|---------------|-----------------------|-------------------------|-------------------------|----------------------------------------------------|--|
|               | RESULTS FOR   | R 2020-2021 |               | RESULTS FOR 2020-2021 |                         |                         |                                                    |  |
| QUARTER       | NEW CLUB GOAL | NEW CLUBS   | DROPPED CLUBS | QUARTER MEM           | IBER GROWTH NET<br>GOAL | MEMBER GROWTH<br>ACTUAL | DROPPED<br>MEMBERS ACTUAL<br>(including transfers) |  |
| JULY/AUG/SEPT | 0             | 2           | 0             | JULY/AUG/SEPT         | 0                       | 66                      | 25                                                 |  |
| OCT/NOV/DEC   | 0             | 2           | 0             | OCT/NOV/DEC           | 0                       | 69                      | 38                                                 |  |
| JAN/FEB/MAR   | 0             | 0           | 6             | JAN/FEB/MAR           | 0                       | 17                      | 127                                                |  |
| APR/MAY/JUNE  | 0             | 0           | 0             | APR/MAY/JUNE          | 0                       | 57                      | 32                                                 |  |

## GOALS AND ACTUAL MEMBERS CUMULATIVE

| DROPPED CLUBS: 6            |     | 21 CLUBS OF 40 ADDED 1 OR MORE<br>NEW MEMBERS | GENDER DISTRIBUTION  MALE 731 (65.92%) |              |    |
|-----------------------------|-----|-----------------------------------------------|----------------------------------------|--------------|----|
| DROPPED MEMBERS             |     |                                               | FEMALE                                 | 378 (34.08%) |    |
| DECEASED                    | 12  | CLICK HERE FOR CUMULATIVE                     | TOTAL FAMILY UNIT MEMBERS              |              | 98 |
| CLUB CANCELLED 97 OTHER 113 |     | MEMBERSHIP DATA                               | FAMILY MEMBERS PAYING HALF             |              | 40 |
|                             |     |                                               |                                        |              | 49 |
| TOTAL                       | 222 |                                               |                                        |              |    |