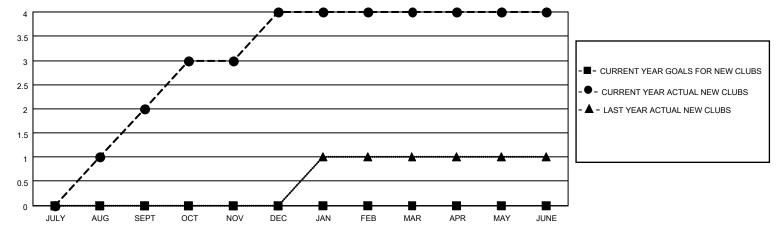

## MONTHLY MEMBERSHIP PROGRESS REPORT

LOCATION TEXAS District 2 T1 Results as of: 6/30/2021

| Clubs         |               |             |               | Members               |                         |                         |                                                    |  |
|---------------|---------------|-------------|---------------|-----------------------|-------------------------|-------------------------|----------------------------------------------------|--|
|               | RESULTS FOR   | R 2020-2021 |               | RESULTS FOR 2020-2021 |                         |                         |                                                    |  |
| QUARTER       | NEW CLUB GOAL | NEW CLUBS   | DROPPED CLUBS | QUARTER MEM           | IBER GROWTH NET<br>GOAL | MEMBER GROWTH<br>ACTUAL | DROPPED<br>MEMBERS ACTUAL<br>(including transfers) |  |
| JULY/AUG/SEPT | 0             | 2           | 0             | JULY/AUG/SEPT         | 0                       | 66                      | 25                                                 |  |
| OCT/NOV/DEC   | 0             | 2           | 0             | OCT/NOV/DEC           | 0                       | 69                      | 38                                                 |  |
| JAN/FEB/MAR   | 0             | 0           | 6             | JAN/FEB/MAR           | 0                       | 17                      | 127                                                |  |
| APR/MAY/JUNE  | 0             | 0           | 0             | APR/MAY/JUNE          | 0                       | 57                      | 32                                                 |  |

## GOALS AND ACTUAL NEW CLUBS CUMULATIVE